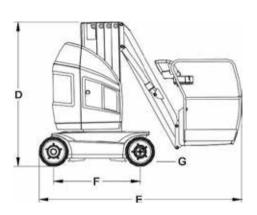

l (Pump) Motor Hydraulic System

## **Standard Features**

- Heavy Duty Steel Roller Mast with 345 Degrees Rotation
- Chain Slack Detection System
- 2.5 Degree Tilt Alarm and Indicator Light
- 406 x 125 Solid Non-Marking Tyres
- Passive Pothole Protection System
- 0.99 m Wide Frame
- Lifting/Tie Down Rings
  Ground Control Selector Switch with Key Lock
  - with Key Lock

- - Battery Discharge Indicator
  - Hourmeter
- Horn
  - Drive Orientation System
  - Lanyard Anchor Points
  - Zenon Strobe Light
  - Acoustic Alarm
  - Manual Descent System
  - Brushless AC Drive Motors
  - On Board Diagnostics with Integral Display

## **Accessories & Options**

- 8 mm Air Line to Platform
- Platform Work Lights
- AC Outlet to Platform with ELCB







#### Dimensions

All dimensions are approximate.





## **Reach Diagram**



# The JLG "1 & 5" Warranty

JLG Industries, Inc. backs its products with its exclusive "1 & 5" Warranty. We provide coverage on all products for one (1) full year and cover all specified major structural components for five (5) years. Due to continuous product improvements, we reserve the right to make specification and/ or equipment changes without prior notification. This machine meets or exceeds AS/NZS 1418.10 2011 as originally manufactured for intended applications.



#### JLG Industries (Australia)

358 Park Road Regents Park, NSW 2143 Telephone 02 8718 6300 Fax 02 8718 6377 www.jlg.com.au

An Oshkosh Corporation Company