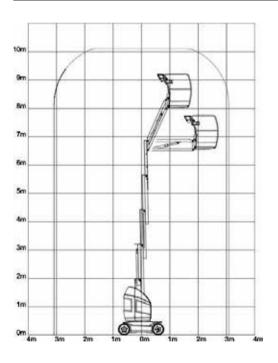

ystem

## **Standard Features**

- Heavy Duty Steel Roller Mast with 345 Degrees Rotation
- Chain Slack Detection System
- 2.5 Degree Tilt Alarm and Indicator Light
- 406 x 125 Solid Non-Marking Tyres
- Passive Pothole Protection System
- 0.99 m Wide Frame
- Lifting/Tie Down Rings
  Ground Control Selector Switch with Key Lock
  - with Key Lock

- - Battery Discharge Indicator
  - Hourmeter
- Horn
  - Drive Orientation System
  - Lanyard Anchor Points
  - Zenon Strobe Light
  - Acoustic Alarm
  - Manual Descent System
  - Brushless AC Drive Motors
  - On Board Diagnostics with Integral Display

## **Accessories & Options**

- 8 mm Air Line to Platform
- Platform Work Lights
- AC Outlet to Platform with ELCB







#### Dimensions

All dimensions are approximate.





## **Reach Diagram**



# The JLG "1 & 5" Warranty

JLG Industries, Inc. backs its products with its exclusive "1 & 5" Warranty. We provide coverage on all products for one (1) full year and cover all specified major structural components for five (5) years. Due to continuous product improvements, we reserve the right to make specification and/ or equipment changes without prior notification. This machine meets or exceeds AS/NZS 1418.10 2011 as originally manufactured for intended applications.



#### JLG Industries (Australia)

358 Park Road Regents Park, NSW 2143 Telephone 02 8718 6300 Fax 02 8718 6377 www.jlg.com.au

An Oshkosh Corporation Company