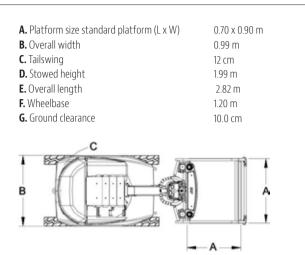

(Pump) Motor Hydraulic System

## **Standard Features**

- Heavy Duty Steel Roller Mast with 345 Degrees Rotation
- Chain Slack Detection System
- 2.5 Degree Tilt Alarm and Indicator Light
- 406 x 125 Solid Non-Marking Tyres
- Passive Pothole Protection System
- 0.99 m Wide Frame
- Lifting/Tie Down Rings
  Ground Control Selector Switch with Key Lock
  - with Key Lock

- - Battery Discharge Indicator
  - Hourmeter
- Horn
  - Drive Orientation System
  - Lanyard Anchor Points
  - Zenon Strobe Light
  - Acoustic Alarm
  - Manual Descent System
  - Brushless AC Drive Motors
  - On Board Diagnostics with Integral Display

## **Accessories & Options**

- 8 mm Air Line to Platform
- Platform Work Lights
- AC Outlet to Platform with ELCB







#### Dimensions

All dimensions are approximate.





## **Reach Diagram**



# The JLG "1 & 5" Warranty

JLG Industries, Inc. backs its products with its exclusive "1 & 5" Warranty. We provide coverage on all products for one (1) full year and cover all specified major structural components for five (5) years. Due to continuous product improvements, we reserve the right to make specification and/ or equipment changes without prior notification. This machine meets or exceeds AS/NZS 1418.10 2011 as originally manufactured for intended applications.



#### JLG Industries (Australia)

358 Park Road Regents Park, NSW 2143 Telephone 02 8718 6300 Fax 02 8718 6377 www.jlg.com.au

An Oshkosh Corporation Company